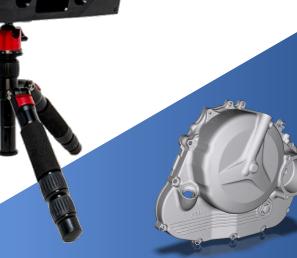

# VERSATILE & ACCURATE

Start 3D scanning in no time! Polyga scanners are ready to take 3D scans of real-world objects with the click of a button, capturing millions of surface measurement points accurately only minutes after setup.